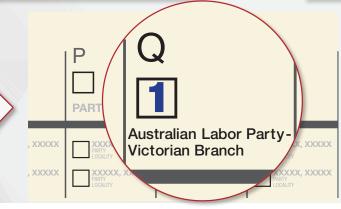

### **LARGE BALLOT PAPER:**

Just put Number 1 in Box "Q" for the **Australian Labor Party**.

OR

Vote below the line by clearly numbering at least **5 boxes** starting with the ALP candidates.